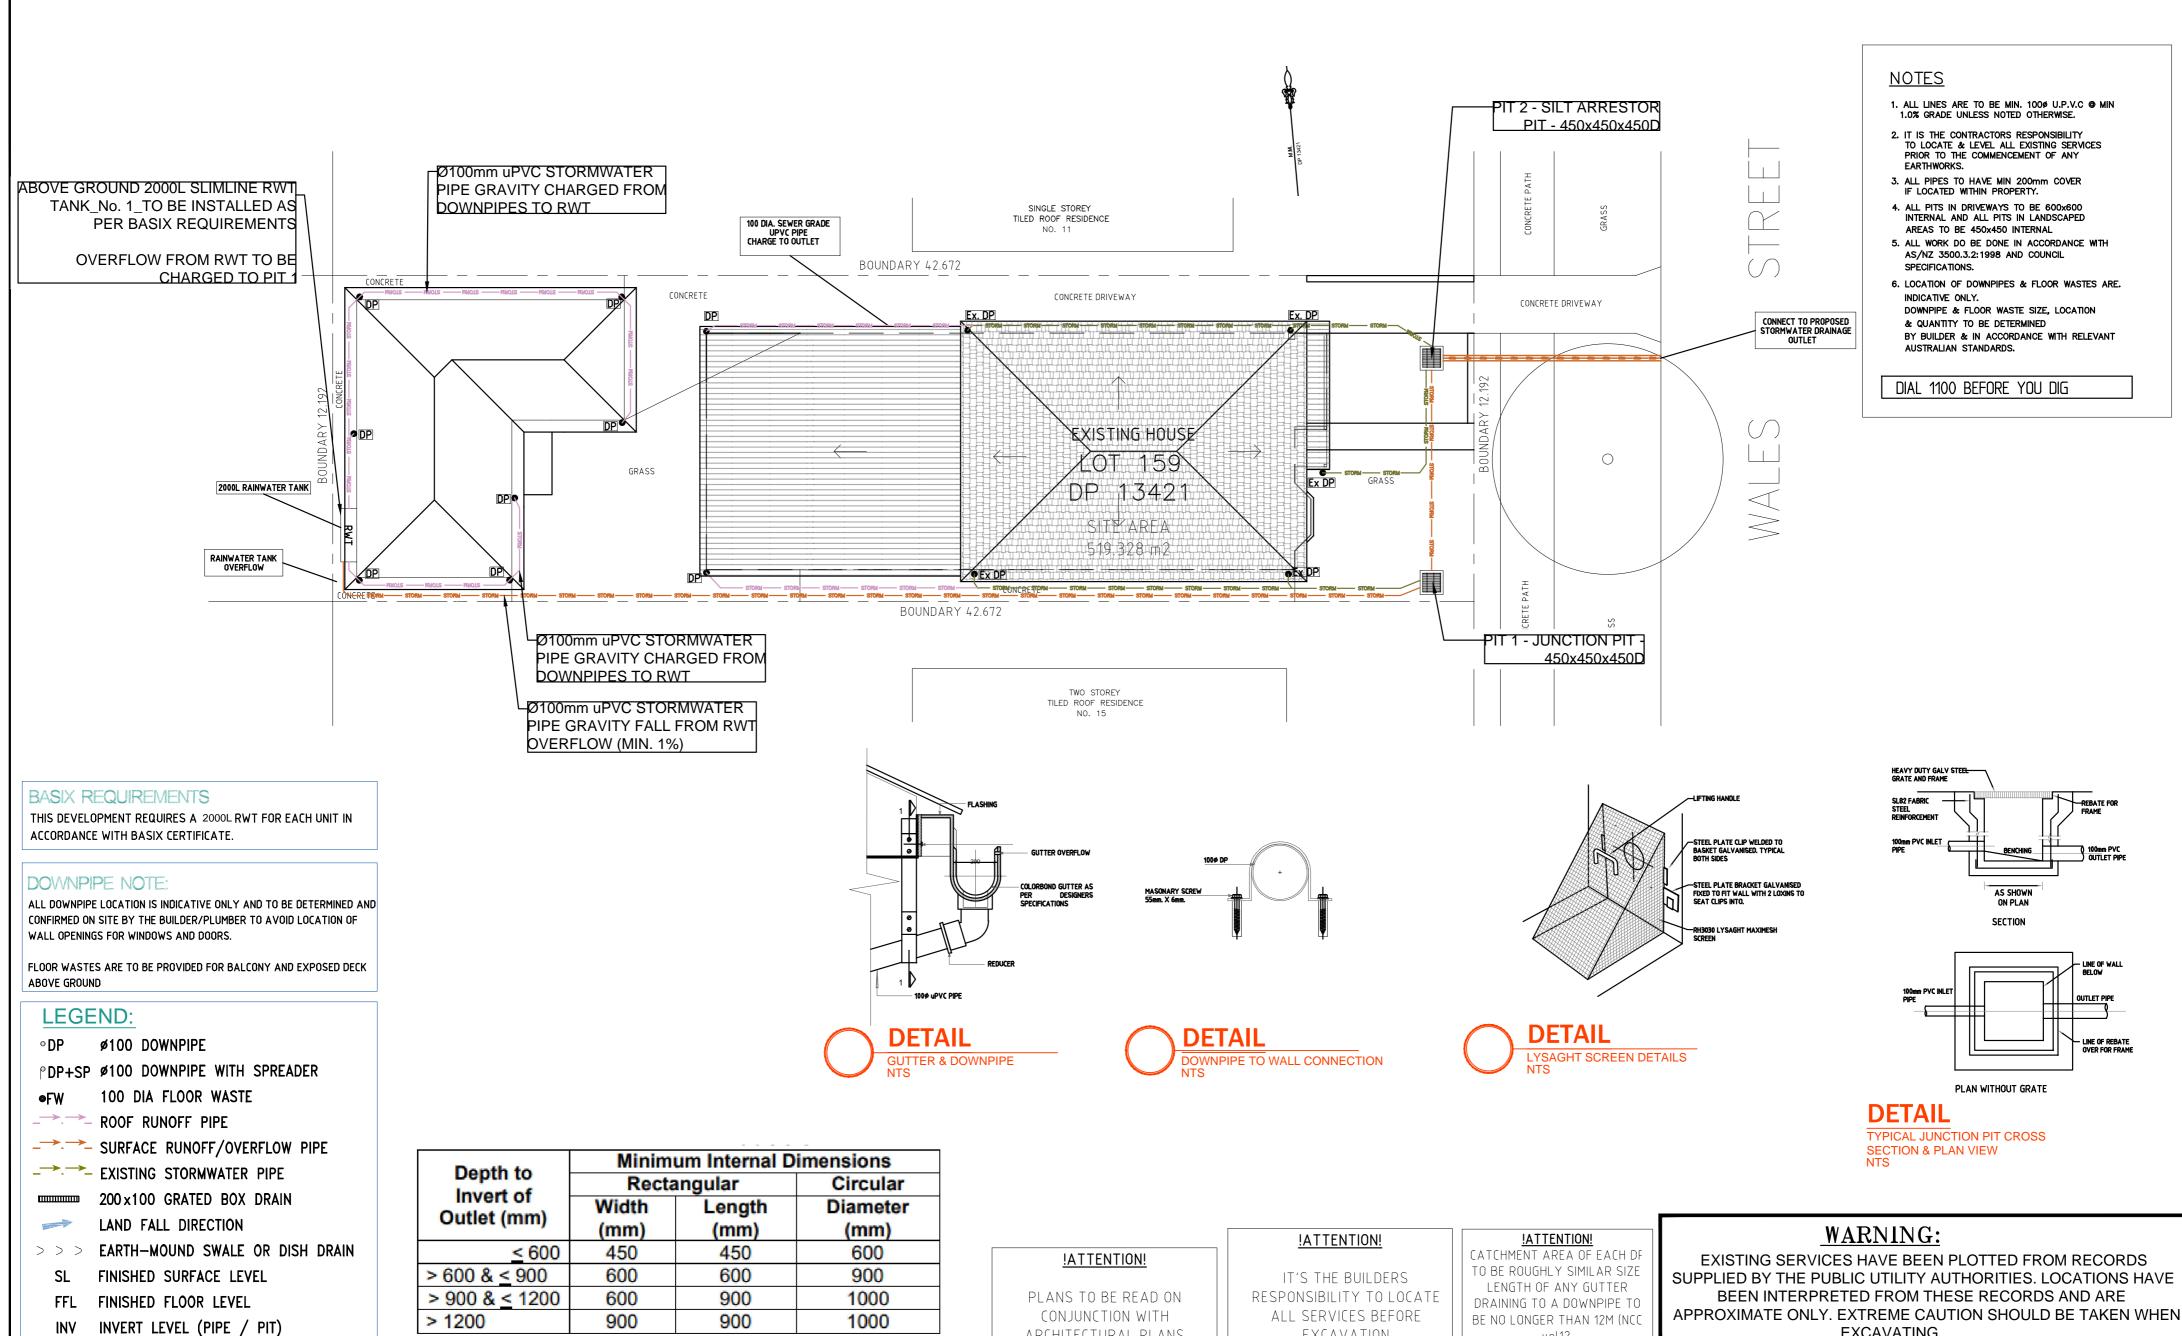

Canterbury Bankstown Council

CLIENT:

SECONDARY DWELLING

ARCHITECTURAL PLANS

**ASPIRE DESIGN &** ENGINEERING ARCHITECTURAL | CONSULTANT | ASPIRE ENGINEERING 329/462 Chapel Rd, Bankstown 2200

EXCAVATION

| REV: | DESCRIPTION:  | DATE:    |
|------|---------------|----------|
| Α    | DA SUBMISSION | 11/07/23 |
|      |               |          |
|      |               |          |
|      |               |          |

vol12.

**EXCAVATING** 

SUBJECT SITE:
13 WALES ST, GREENACRE

DRAWING STORMWATER CONCEPT PLAN SCALE/SIZE 1:100 A3 PREPARED: SHEET NO. D01